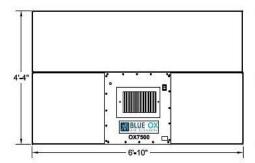

| Unit Specifications |                    | Technical Specifications |                   |
|---------------------|--------------------|--------------------------|-------------------|
| Air Flow max        | 7500 CFM           | Motor Type               | TEFCBB Belt Drive |
| Ship Weight         | 700 lbs            | H.P.                     | 5.0 H.P.          |
| Hang Weight         | 670 lbs            | Volts                    | 230 /460 V        |
| Dimensions          | 82"L x 48"W x 52"H | Amps                     | 14.0-13.0/6.5 A   |
| Finish              | Blue, Brown, Black | Watts                    | ~3000 W           |
| Grill/Louver        | 4-Way Adjustable   | Noise Level              | 82 dBA's @5'      |