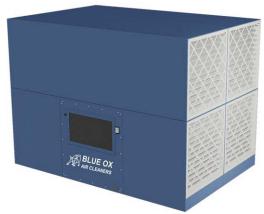

# **OX7500-2x2 Unit**

7500 CFM Media Filtration System 5.0 H.P Belt Driven Fan

The OX7500-2x2 unit was developed primarily for the larger installations where there is a heavy contamination load and a lot of area to be cleaned. Because of the higher air delivery of each unit, the total number of units is considerably less than usual, resulting in a significant savings in both installation and servicing costs. Make-up air costs can be reduced by up to 80% over other methods with its 7500 CFM of power and quadrupled filter life. The OX7500 series "T" pattern air flow and disposable micro-glass filters allow easy and cost effective maintenance. A Three Year Warranty included on all parts besides filters

| Unit Specifications |                    | Technical Specifications |                   |
|---------------------|--------------------|--------------------------|-------------------|
| Air Flow max        | 7500 CFM           | Motor Type               | TEFCBB Belt Drive |
| Ship Weight         | 700 lbs            | H.P.                     | 5.0 H.P.          |
| Hang Weight         | 670 lbs            | Volts                    | 230 /460 V        |
| Dimensions          | 82"L x 48"W x 52"H | Amps                     | 14.0-13.0/6.5 A   |
| Finish              | Blue, Brown, Black | Watts                    | ~3000 W           |
| Grill/Louver        | 4-Way Adjustable   | Noise Level              | 82 dBA's @5'      |