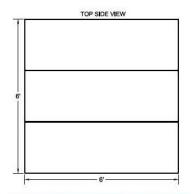

| Unit Specifications |                    | Technical Specifications |                   |
|---------------------|--------------------|--------------------------|-------------------|
| Air Flow max        | 4500 CFM           | Motor Type               | TEFCBB Belt Drive |
| Ship Weight         | 585 lbs            | H.P.                     | 3.0 H.P.          |
| Hang Weight         | 550 lbs            | Volts                    | 230 /460 V        |
| Dimensions          | 72"L x 72"W x 26"H | Amps                     | 8.6 / 4.3 Max     |
| Finish              | Blue, Brown, Black | Watts                    | ~2000 W           |
| Grill/Louver        | 4-Way Adjustable   | Noise Level              | 72 dBA's @5'      |