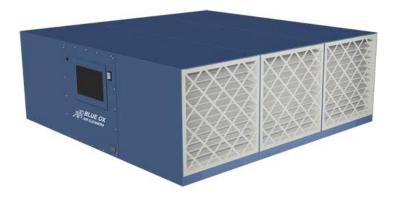

# OX4500-3x1 Unit

4500 CFM Media Filtration System 3.0 H.P Belt Driven Fan

The Blue OX4500 unit was developed primarily for larger installations where there is a heavy contamination load and a lot of area to be cleaned. These multi-unit setups have higher filter cloth-to-air ratios, resulting in a significant savings in maintenance and less overall units required. Our 3x1 Units have triple the filter surface area of a single unit, resulting in over three times the filter life. The OX4500 filter systems can be used for any application where contaminates, mist, or smoke is created. Additional unit set-ups, cabinet and filter options available. All units have a Three Year Warranty on all parts besides filters.

| Unit Specifications |                    | Technical Specifications |                   |
|---------------------|--------------------|--------------------------|-------------------|
| Air Flow max        | 4500 CFM           | Motor Type               | TEFCBB Belt Drive |
| Ship Weight         | 585 lbs            | H.P.                     | 3.0 H.P.          |
| Hang Weight         | 550 lbs            | Volts                    | 230 /460 V        |
| Dimensions          | 72"L x 72"W x 26"H | Amps                     | 8.6 / 4.3 Max     |
| Finish              | Blue, Brown, Black | Watts                    | ~2000 W           |
| Grill/Louver        | 4-Way Adjustable   | Noise Level              | 72 dBA's @5'      |