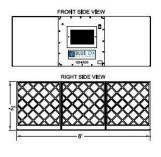

| Unit Specifications |                    | Technical Specifications |                   |
|---------------------|--------------------|--------------------------|-------------------|
| Air Flow max        | 4500 CFM           | Motor Type               | TEFCBB Belt Drive |
| Ship Weight         | 585 lbs            | H.P.                     | 3.0 H.P.          |
| Hang Weight         | 550 lbs            | Volts                    | 230 /460 V        |
| Dimensions          | 72"L x 72"W x 26"H | Amps                     | 8.6 / 4.3 Max     |
| Finish              | Blue, Brown, Black | Watts                    | ~2000 W           |
| Grill/Louver        | 4-Way Adjustable   | Noise Level              | 72 dBA's @5'      |

#### **Included Filters**

- · (6) 24" x 24" x 4" 35% Pleated Fiber Pre Filter
- · (6) 24" x 24" x 22" 65% 8 Pocket Bag Filter