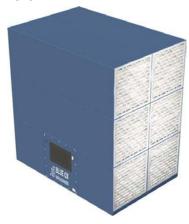

# OX4500-2x3 Unit

4500 CFM Media Filtration System 3.0 H.P Belt Driven Fan

The Blue OX4500 unit was developed primarily for larger installations where there is a heavy contamination load and a lot of area to be cleaned. These multi-unit setups have higher filter cloth-to-air ratios, resulting in a significant savings in maintenance and less overall units required. Our 2x3 Units have six times the filter surface area of a single unit, resulting in over three times the filter life. The OX4500 filter systems can be used for any application where contaminates, mist, or smoke is created. Additional unit set-ups, cabinet and filter options available. All units have a Three Year Warranty on all parts besides filters.

| Unit Specifications |                    | Technical Specifications |                   |
|---------------------|--------------------|--------------------------|-------------------|
| Air Flow max        | 4500 CFM           | Motor Type               | TEFCBB Belt Drive |
| Ship Weight         | 830 lbs            | H.P.                     | 3.0 H.P.          |
| Hang Weight         | 790 lbs            | Volts                    | 230 /460 V        |
| Dimensions          | 72"L x 48"W x 74"H | Amps                     | 8.6 / 4.3 Max     |
| Finish              | Blue, Brown, Black | Watts                    | ~2000 W           |
| Grill/Louver        | 4-Way Adjustable   | Noise Level              | 72 dBA's @5'      |