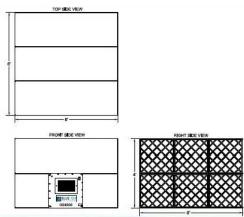

| Unit Specifications |                    | Technical Specifications |                   |
|---------------------|--------------------|--------------------------|-------------------|
| Air Flow max        | 4500 CFM           | Motor Type               | TEFCBB Belt Drive |
| Ship Weight         | 830 lbs            | H.P.                     | 3.0 H.P.          |
| Hang Weight         | 790 lbs            | Volts                    | 230 /460 V        |
| Dimensions          | 72"L x 48"W x 74"H | Amps                     | 8.6 / 4.3 Max     |
| Finish              | Blue, Brown, Black | Watts                    | ~2000 W           |
| Grill/Louver        | 4-Way Adjustable   | Noise Level              | 72 dBA's @5'      |