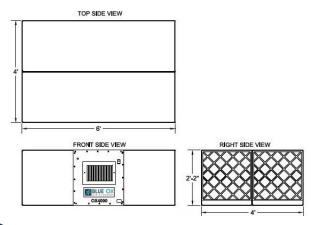

| Unit Specifications |                    | Technical Specifications |                   |
|---------------------|--------------------|--------------------------|-------------------|
| Air Flow max        | 4000 CFM           | Motor Type               | TEFCBB Belt Drive |
| Ship Weight         | 435 lbs            | H.P.                     | 2.0 H.P.          |
| Hang Weight         | 400 lbs            | Volts                    | 208-230 /460 V    |
| Dimensions          | 72"L x 48"W x 26"H | Amps                     | 6.0-5.8 / 2.9     |
| Finish              | Blue, Brown, Black | Watts                    | 1248-1334 W       |
| Grill/Louver        | 4-Way Adjustable   | Noise Level              | 72 dBA's @5'      |