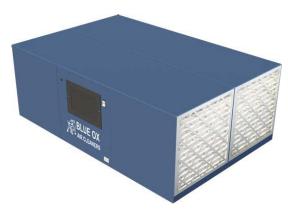

# **OX4000-2x1 Unit**

4000 CFM Media Filtration System 2.0 H.P Belt Driven Fan

The Blue OX4000 unit was developed primarily for larger installations where there is a heavy contamination load and a lot of area to be cleaned. These multi-unit setups have higher filter cloth-to-air ratios, resulting а significant in in maintenance and less overall units required. Our 2x1 Units have twice the filter surface area of a single unit, resulting in over three times the filter life. The OX4000 filter systems can be used for any application where contaminates, mist, or smoke is created. Additional unit set-ups, cabinet and filter options available. All units have a Three Year Warranty on all parts besides filters.

| Unit Specifications |                    | Technical Specifications |                   |
|---------------------|--------------------|--------------------------|-------------------|
| Air Flow max        | 4000 CFM           | Motor Type               | TEFCBB Belt Drive |
| Ship Weight         | 435 lbs            | H.P.                     | 2.0 H.P.          |
| Hang Weight         | 400 lbs            | Volts                    | 208-230 /460 V    |
| Dimensions          | 72"L x 48"W x 26"H | Amps                     | 6.0-5.8 / 2.9     |
| Finish              | Blue, Brown, Black | Watts                    | 1248-1334 W       |
| Grill/Louver        | 4-Way Adjustable   | Noise Level              | 72 dBA's @5'      |