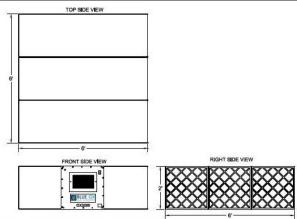

| Unit Specifications |                    | Technical Specifications |                   |
|---------------------|--------------------|--------------------------|-------------------|
| Air Flow max        | 3200 CFM           | Motor Type               | PSC -Direct Drive |
| Ship Weight         | 390 lbs            | H.P.                     | 3/4 H.P.@60Hz     |
| Hang Weight         | 375 lbs            | Volts                    | 115 V             |
| Dimensions          | 72"L x 72"W x 24"H | Amps                     | 10.2              |
| Finish              | Blue, Brown, Black | Watts                    | 1250 W            |
| Grill/Louver        | 4-Way Adjustable   | Noise Level              | 62 dBA's @5'      |