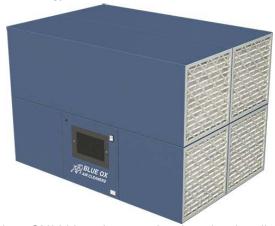

# **OX3200-2x2 Unit**

3200 CFM Media Filtration System 3/4 H.P. Direct Drive Fan

The Blue OX3200 unit was developed primarily for larger installations where there is a heavy contamination load and a lot of area to be cleaned. These multi-unit setups have higher filter cloth-to-air ratios, resulting in a significant savings in maintenance and less overall units required. Our 2x2 Units have 4x the filter surface area of a single unit, resulting in over three times the filter life. The OX3200 filter systems can be used for any application where contaminates, mist, or smoke is created. Additional unit set-ups, cabinet and filter options available. All units have a Three Year Warranty on all parts besides filters.

| Unit Specifications |                    | Technical Specifications |                   |
|---------------------|--------------------|--------------------------|-------------------|
| Air Flow max        | 3200 CFM           | Motor Type               | PSC -Direct Drive |
| Ship Weight         | 480 lbs            | H.P.                     | 3/4 H.P.@60Hz     |
| Hang Weight         | 450 lbs            | Volts                    | 115 V             |
| Dimensions          | 72"L x 48"W x 48"H | Amps                     | 10.2              |
| Finish              | Blue, Brown, Black | Watts                    | 1250 W            |
| Grill/Louver        | 4-Way Adjustable   | Noise Lever              | 62 dBA's @5'      |