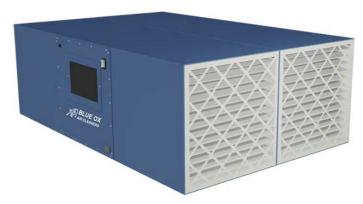

# OX3200-2x1 Unit

3200 CFM Media Filtration System 3/4 H.P. Direct Drive Fan

The Blue OX3200 unit was developed primarily for larger installations where there is a heavy contamination load and a lot of area to be cleaned. These multi-unit setups have higher filter cloth-to-air ratios, resulting in a significant savings in maintenance and less overall units required. Our 2x1 Units have twice the filter surface area of a single unit, resulting in over three times the filter life. The OX3200 filter systems can be used for any application where contaminates, mist, or smoke is created. Additional unit set-ups, cabinet and filter options available. All units have a Three Year Warranty on all parts besides filters.

| Unit Specifications |                    | Technical Specifications |                   |
|---------------------|--------------------|--------------------------|-------------------|
| Air Flow max        | 3200 CFM           | Motor Type               | PSC -Direct Drive |
| Ship Weight         | 285 lbs            | H.P.                     | 3/4 H.P.@60Hz     |
| Hang Weight         | 270 lbs            | Volts                    | 115 V             |
| Dimensions          | 72"L x 48"W x 24"H | Amps                     | 10.2              |
| Finish              | Blue, Brown, Black | Watts                    | 1250 W            |
| Grill/Louver        | 4-Way Adjustable   | Noise Level              | 62 dBA's @5'      |