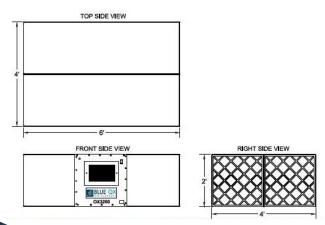

| Unit Specifications |                    | Technical Specifications |                   |
|---------------------|--------------------|--------------------------|-------------------|
| Air Flow max        | 3200 CFM           | Motor Type               | PSC -Direct Drive |
| Ship Weight         | 285 lbs            | H.P.                     | 3/4 H.P.@60Hz     |
| Hang Weight         | 270 lbs            | Volts                    | 115 V             |
| Dimensions          | 72"L x 48"W x 24"H | Amps                     | 10.2              |
| Finish              | Blue, Brown, Black | Watts                    | 1250 W            |
| Grill/Louver        | 4-Way Adjustable   | Noise Level              | 62 dBA's @5'      |