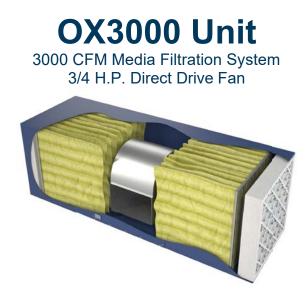

The BLUE OX3000 has been engineered with a 16-gauge Cold-Rolled steel cabinet, finished in a Polyester Powder Coating Paint. The OX3000 air cleaning system has a number of distinct advantages over conventionally designed units. Featuring a "T" pattern airflow unit with inlets on both ends and exhaust in the middle, a dual set of micro-glass fiber disposable filters provide more filter area and allow the unit to operate with considerably less static pressure. The lower airflow - to - filter ratio provides higher efficiency and longer life. Additional filter and cabinet options available including silencers. A Three Year Warranty included on all parts besides filters.