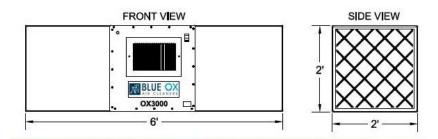

| Unit Specifications |                    | Technical Specifications |               |
|---------------------|--------------------|--------------------------|---------------|
| Air Flow max        | 3000 CFM           | Motor Type               | Direct Drive  |
| Ship Weight         | 180 lbs            | H.P.                     | 3/4 H.P.@60Hz |
| Hang Weight         | 165 lbs            | Volts                    | 115 V         |
| Dimensions          | 24"W x 24"T x 72"L | Amps                     | 10.2          |
| Finish              | Blue, Brown, Black | Watts                    | 950 W         |
| Grill/Louver        | 4-Way Adjustable   | Noise Level              | 62 dBA's @ 5' |