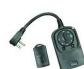

# **OX1100-CF Options**

### **Accessories**

Silencer - BO11-SILENCER Unit Mounted Air Silencer, Reduces noise by 6 - 8 d(Ba)



Magnehelic Pressure Gauge - BOP-MAG02

Measures Air Pressure Drop to Indicate Filter Replacement



- Oil/ Mist Drain BOP-DBA Factory installed Oil Drain with Barb fitting end
- Oil Collection Bottle BOP-BOT Plastic, 1 Liter Oil Collection Bottle with Barb Threads



Remote Control – BOP-REMOTE Plug and Play with On/Off Switch



### **Mounting Hardware**

- "L" Mounting Brackets BOP-LBRKTS Includes (2x) "L" style Mounting Brackets for Wall Mounting
- Eve Bolts BOP-EYEBLTS Factory Installed Eye Bolts for Ceiling Mounting
- Eye Mounting Kit BOP-MTGKIT Includes Factory Eyes Bolts, plus Chains and Q-Links



## **Filter Configurations**

#### Pre-Filters:

· 15" x 20" x 1" Foam Pre-filter (Washable) BOF-5001-FM



### Bag Filters:

15" x 20" x 24" 95% 6 Pocket Bag Fillter BOF-052496



#### Carbon Filters:

• 15" x 20" x 2" Charcoal After-filter - 75% fill BOF-5002-CF