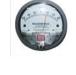

### **Accessories**

Silencer - BO11-SILENCER Unit Mounted Air Silencer, Reduces noise by 6 - 8 d(Ba)

Magnehelic Pressure Gauge - BOP-MAG02

Measures Air Pressure Drop to Indicate Filter Replacement

- Oil/ Mist Drain BOP-DBA Factory installed Oil Drain with Barb fitting end
- Oil Collection Bottle BOP-BOT Plastic, 1 Liter Oil Collection Bottle with Barb Threads