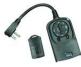

# **OX1100-CF Options**

### **Accessories**

Silencer - BO11-SILENCER Unit Mounted Air Silencer, Reduces noise by 6 - 8 d(Ba)



Magnehelic Pressure Gauge - BOP-MAG02

Measures Air Pressure Drop to Indicate Filter Replacement



- Oil/ Mist Drain BOP-DBA Factory installed Oil Drain with Barb fitting end
- Oil Collection Bottle BOP-BOT Plastic, 1 Liter Oil Collection Bottle with Barb Threads



Remote Control – BOP-REMOTE Plug and Play with On/Off Switch



### **Mounting Hardware**

- "L" Mounting Brackets BOP-LBRKTS Includes (2x) "L" style Mounting Brackets for Wall Mounting
- Eve Bolts BOP-EYEBLTS Factory Installed Eye Bolts for Ceiling Mounting
- Eye Mounting Kit BOP-MTGKIT Includes Factory Eyes Bolts, plus Chains and Q-Links



## **Filter Configurations**

#### Pre-Filters:

· 15" x 20" x 1" Foam Pre-filter (Washable) BOF-5001-FM



### Bag Filters:

15" x 20" x 24" 95% 6 Pocket Bag Fillter BOF-052496



#### Carbon Filters:

• 15" x 20" x 2" Charcoal After-filter - 75% fill BOF-5002-CF